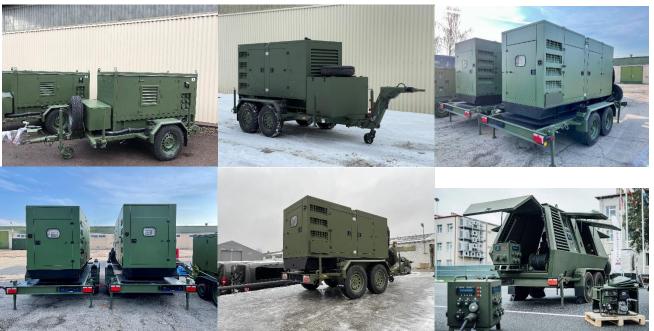

## TECHNICAL SPECIFICATION FOR MOBILE 64 kW ELECTRIC GENERATORS

\*Images are of indicative nature

| Generating set model                         | E80B3LS-N              | E80B3LST-N                                                                                    | E80B3LST1-N           |  |  |
|----------------------------------------------|------------------------|-----------------------------------------------------------------------------------------------|-----------------------|--|--|
|                                              |                        |                                                                                               |                       |  |  |
| Execution / Version                          | In a canopy without    | In a canopy on a                                                                              | In a canopy on an     |  |  |
|                                              | trailer                | public road trailer                                                                           | off-road trailer      |  |  |
| Manufacturer                                 | SIA                    | SIA "RĪGAS DĪZELIS DG" (Latvia)                                                               |                       |  |  |
| Prime Power (PRP)                            | 64 kW (80 kVA)         |                                                                                               |                       |  |  |
| Standby Power (ESP)                          |                        | 70.4 kW (88 kVA)                                                                              |                       |  |  |
| Frequency                                    | 50 Hz                  |                                                                                               |                       |  |  |
| Voltage                                      | 3 phase, 400/220 V     |                                                                                               |                       |  |  |
| Standards compliance                         | European Union direct  | European Union directives: 2006/42 / EC, 2014/35 / EC, 2014/30 / EC, 2000/14 / EC, 97/68 / EC |                       |  |  |
|                                              |                        |                                                                                               |                       |  |  |
|                                              | ISO 852                | ISO 8528-1, ISO 8528-5, ISO 8528-13.4.3                                                       |                       |  |  |
| Governing standards                          | G3                     | G3                                                                                            | G3                    |  |  |
| Emission class                               | Stage IIIA             | Stage IIIA                                                                                    | Stage IIIA            |  |  |
| Operating environment                        | -19°C to +40°C         |                                                                                               |                       |  |  |
| Approx. dimensions (including trailer)       | 2900 x 1100 x 1650(H)  | 3425 x 1950 x 2240(H)                                                                         | 5161 x 1950 x 2250(H) |  |  |
|                                              | mm                     | mm                                                                                            | mm                    |  |  |
| Approx. weight                               | ~2000 kg               | ~2705 kg                                                                                      | ~2890 kg              |  |  |
| (filled with all liquids &including trailer) |                        |                                                                                               |                       |  |  |
| Engine                                       | Baudouin 4M10G4D3/5    |                                                                                               |                       |  |  |
|                                              | or EU Top brand analog |                                                                                               |                       |  |  |
| Number of cylinders                          | L-4                    |                                                                                               |                       |  |  |
| Speed                                        | 1500 RPM               |                                                                                               |                       |  |  |
| Cooling system                               | Radiator type          |                                                                                               |                       |  |  |
| Engine block preheater                       |                        | + (Electrical)                                                                                |                       |  |  |